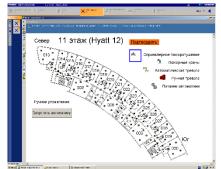

**HYATT REGENCY** first prize in the hotel chain

RESIDENCE OF PRESIDENT OF RF IN URAL FEDERAL DISTRICT

**BUSINESS CENTER PALLADIUM** 

#### **HYATT REGENCY EKATERINBURG**

Total area -34 000 m<sup>2</sup> 20 floors

- FIRE ALARM system based on Siemens Sinova
- IACID Access control and Intrusion protection system
- CCTV Video surveillance Management station MM8000