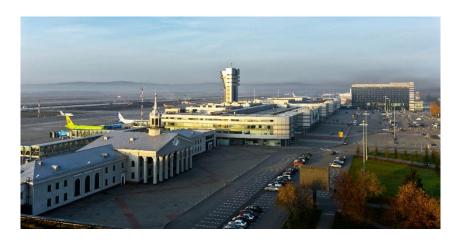

# Air-freight terminal, KOLTSOVO Ekaterinburg Total area -19 185 m<sup>2</sup>

- BMS Building management system based on Siemens Desigo Insight software
- HVAC management systems based on Siemens solutions
- CCTV Video surveillance
   Management station Desigo Insight