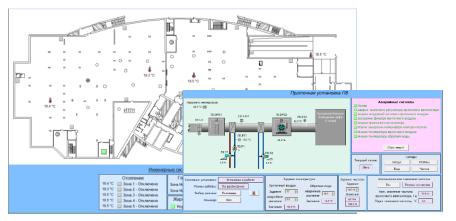

# **Building Management System (BMS)**

# **Building Management System Desigo CC**

Secure operating environment
Optimum comfort
Complex control
Easy maintenance
Continuous optimization
Integrated solution

# Management Stations Desigo Insight MM8000

Management and control station

Automatic local heat distribution 
Automatic Air Recirculation System

**Emergency Management Station** 

Automatic Fire Alarm System