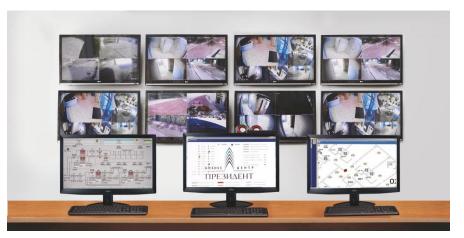

#### RESIDENCE OF PRESIDENT OF RUSSIAN FEDERATION IN URAL FEDERAL DISTRICT

BMS - Design of Building management system based on Siemens Desigo Insight

**HVAC -** Design based on **Siemens** products Acvatix

Management station MM8000