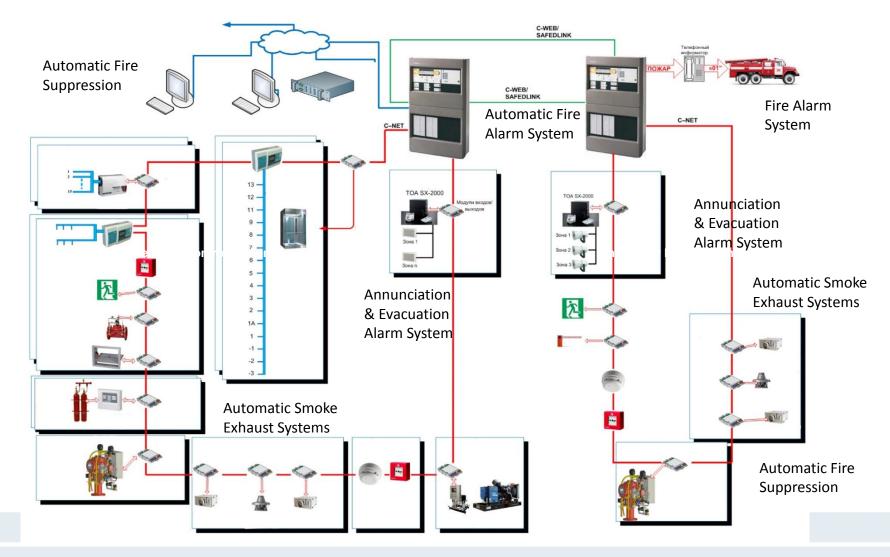

# Management Stations Desigo Insight MM8000

Management and control station

Automatic local heat distribution 
Automatic Air Recirculation System

**Emergency Management Station** 

Automatic Fire Alarm System

# **Fire Safety**

Automatic Fire Alarm System

**Automatic Fire Suppression** 

Annunciation & Evacuation Alarm System

**Automatic Smoke Exhaust Systems** 

# **Annunciation & Evacuation Alarm System**

Management station MM8000

Management station Siemens Cerberus Pro, MM8000