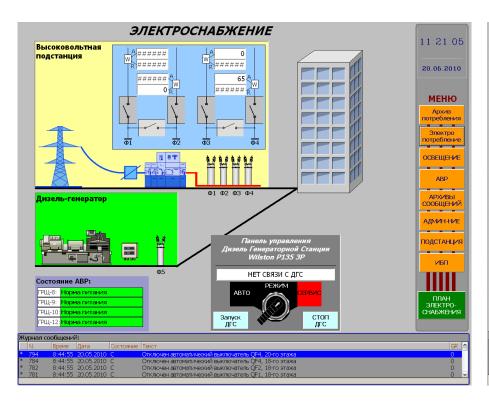

## **Totally Integrated Power**

**Electric Light and Power** 

**Automatic Lighting Management System** 

# Management Stations Desigo Insight MM8000

Management and control station

Automatic local heat distribution 
Automatic Air Recirculation System

**Emergency Management Station** 

Automatic Fire Alarm System