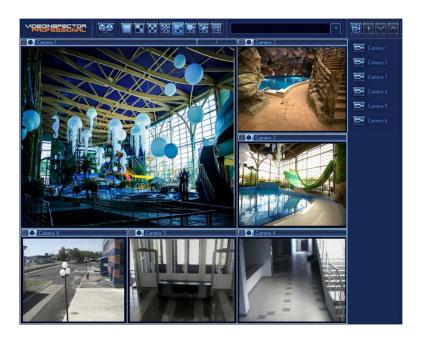

# Video Surveillance Access Control & Security Systems

Video Surveillance System

**Access Control** 

**Security Management System** 

#### WATERPARK ROSTOV-ON-DON

Total area -22 000 m<sup>2</sup>

- BMS Building management system based on Siemens DesigoInsight software
- Fire alarm system based on Siemens Cerberus Pro system
- Warning notification and evacuation management system based on TOA solution
- CCTV Video surveillance
- Power distribution, electrical equipment and candlelight based on Siemens solutions Management station MM8000