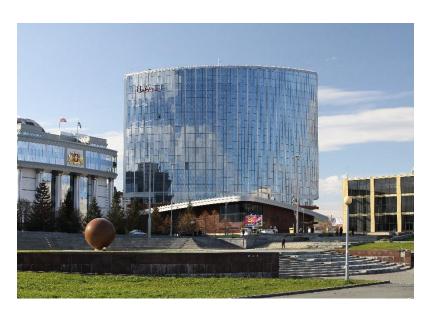

#### **HYATT REGENCY EKATERINBURG**

Total area -34 000 m<sup>2</sup> 20 floors

- FIRE ALARM system based on Siemens Sinova
- IACID Access control and Intrusion protection system
- CCTV Video surveillance Management station MM8000