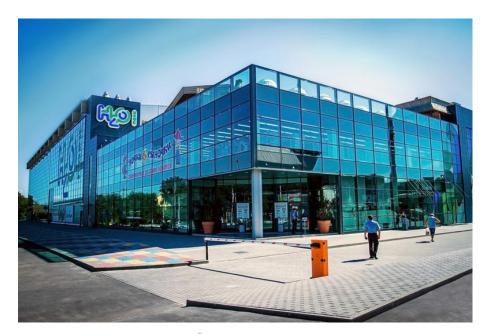

#### WATERPARK ROSTOV-ON-DON

Total area -22 000 m<sup>2</sup>

- BMS Building management system based on Siemens DesigoInsight software
- Fire alarm system based on Siemens Cerberus Pro system
- Warning notification and evacuation management system based on TOA solution
- CCTV Video surveillance
- Power distribution, electrical equipment and candlelight based on Siemens solutions Management station MM8000