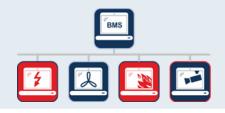

# **Building Management System (BMS)**

# **Fire Safety**

Automatic Fire Alarm System

**Automatic Fire Suppression** 

Annunciation & Evacuation Alarm System

**Automatic Smoke Exhaust Systems** 

# Video Surveillance Access Control & Security Systems

Video Surveillance System

**Access Control** 

**Security Management System** 

## **Totally Integrated Power**

**Electric Light and Power** 

**Automatic Lighting Management System** 

## **HVAC Management**

**Automatic Air Recirculation System** 

Automatic Air Conditioning System

Automatic local heat distribution