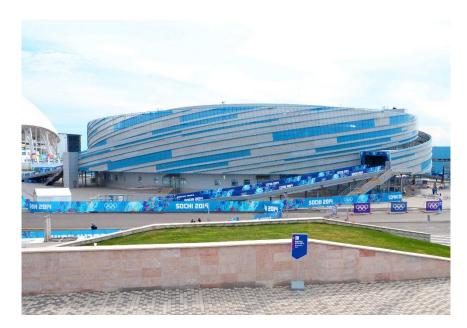

#### **SPORTS VENUES**

SMALL ICE ARENA SOCHI. Olympic venue in 2014 Capacity: 7 thousand seats Total area -22 870 m

- •BMS Building management system based on Siemens DesigoInsight software
- •Fire alarm system based on Siemens Cerberus Pro system
- •IACID Access control and Intrusion protection system Management station Siemens MM8000