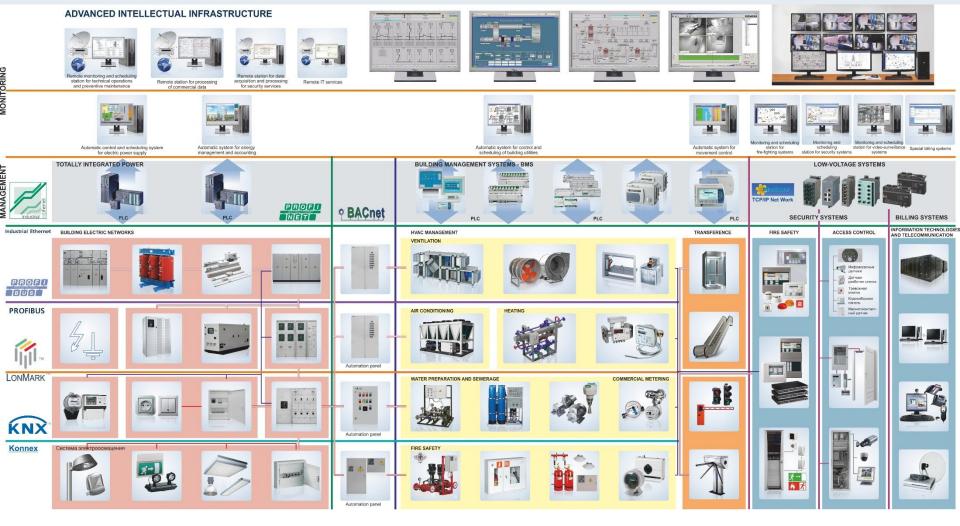

# **Total Automation for Building Solution (TABS)**

# **Building Management System (BMS)**

# **Building Management System Desigo CC**

Secure operating environment
Optimum comfort
Complex control
Easy maintenance
Continuous optimization
Integrated solution

## Standard protocols

**BACnet** 

Modbus

OPC

**DALI** 

M-Bus

**SNMP** 

# Management Stations Desigo Insight MM8000

Management and control station

Automatic local heat distribution 
Automatic Air Recirculation System

**Emergency Management Station** 

Automatic Fire Alarm System

Video Surveillance & Access control

## **HVAC Management**

**Automatic Air Recirculation System** 

Automatic Air Conditioning System

Automatic local heat distribution

## **Totally Integrated Power**

**Electric Light and Power** 

**Automatic Lighting Management System** 

# **Fire Safety**

Automatic Fire Alarm System

**Automatic Fire Suppression** 

Annunciation & Evacuation Alarm System

**Automatic Smoke Exhaust Systems** 

# Video Surveillance Access Control & Security Systems

Video Surveillance System

**Access Control** 

**Security Management System** 

# Information Technologies & Telecommunication

Internet

Telephony

Radio and Television