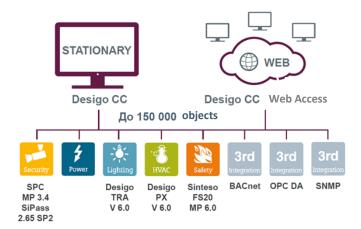

## Standard protocols

**BACnet** 

Modbus

OPC

**DALI** 

M-Bus

**SNMP** 

# Management Stations Desigo Insight MM8000

Management and control station

Automatic local heat distribution 
Automatic Air Recirculation System

**Emergency Management Station** 

Automatic Fire Alarm System