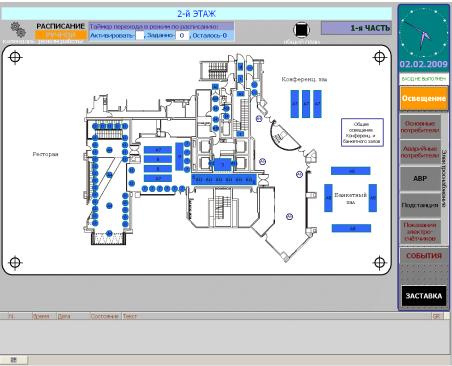

## **Totally Integrated Power**

**Electric Light and Power** 

**Automatic Lighting Management System** 