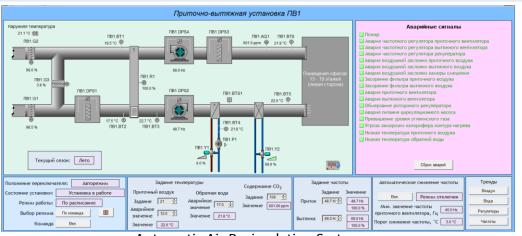

## **HVAC Management**

**Automatic Air Recirculation System** 

Automatic Air Conditioning System

Automatic local heat distribution

# Air-freight terminal, KOLTSOVO Ekaterinburg Total area -19 185 m<sup>2</sup>

- BMS Building management system based on Siemens Desigo Insight software
- HVAC management systems based on Siemens solutions
- CCTV Video surveillance
   Management station Desigo Insight

## Air Terminal ROSHCHINO Tyumen

Total area -15 000 m<sup>2</sup>

- BMS Building management system based on Siemens Desigo Insight software
- HVAC management systems based on Siemens solutions
- Fire alarm system based on Siemens Cerberus Pro system
- Automatic Fire Suppression based on Siemens Cerberus Pro X10 system
- IACID Access control and Intrusion protection system
- Warning notification and evacuation management system based on TOA solution
- Power distribution, Automatic Lighting Management System, electrical equipment and candlelight based on Siemens solutions