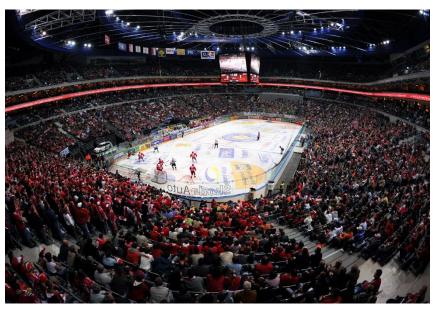

#### **SPORTS VENUES**

SMALL ICE ARENA SOCHI. Olympic venue in 2014 Capacity: 7 thousand seats Total area -22 870 m

- •BMS Building management system based on Siemens DesigoInsight software
- •Fire alarm system based on Siemens Cerberus Pro system
- •IACID Access control and Intrusion protection system Management station Siemens MM8000