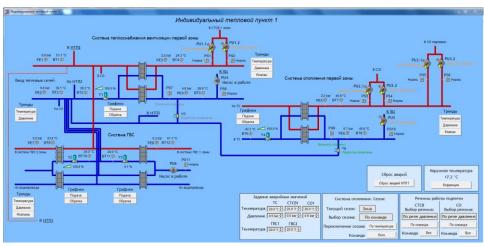

# Management Stations Desigo Insight MM8000

Management and control station

Automatic local heat distribution 
Automatic Air Recirculation System

**Emergency Management Station** 

Automatic Fire Alarm System

## **HVAC Management**

**Automatic Air Recirculation System** 

Automatic Air Conditioning System

Automatic local heat distribution