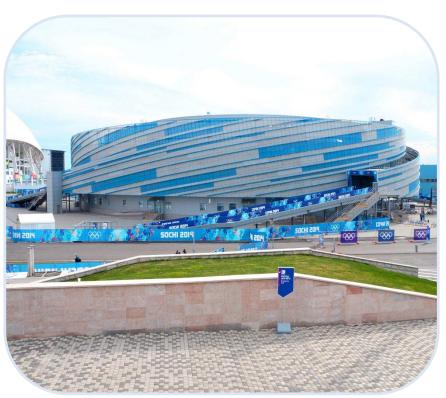

#### **SPORTS VENUES**

SMALL ICE ARENA SOCHI. Olympic venue in 2014 Capacity: 7 thousand seats Total area -22 870 m

- •BMS Building management system based on Siemens DesigoInsight software
- •Fire alarm system based on Siemens Cerberus Pro system
- •IACID Access control and Intrusion protection system Management station Siemens MM8000