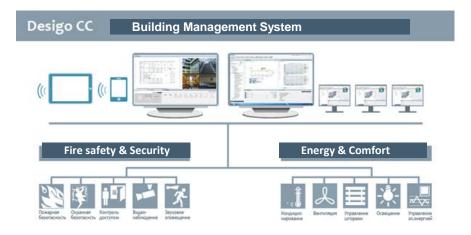

# **Building Management System Desigo CC**

Secure operating environment
Optimum comfort
Complex control
Easy maintenance
Continuous optimization
Integrated solution

# Management Stations Desigo Insight MM8000

Management and control station

Automatic local heat distribution 
Automatic Air Recirculation System

**Emergency Management Station** 

Automatic Fire Alarm System

## **HVAC Management**

**Automatic Air Recirculation System** 

Automatic Air Conditioning System

Automatic local heat distribution

## **Totally Integrated Power**

**Electric Light and Power** 

**Automatic Lighting Management System** 

# **Fire Safety**

Automatic Fire Alarm System

**Automatic Fire Suppression** 

Annunciation & Evacuation Alarm System

**Automatic Smoke Exhaust Systems** 

# Video Surveillance Access Control & Security Systems

Video Surveillance System

**Access Control** 

**Security Management System** 