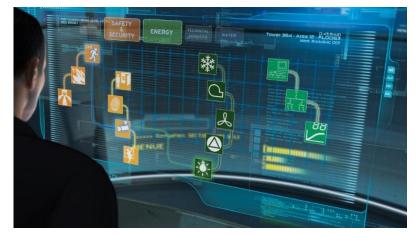

# **Building Management System (BMS)**

# **Building Management System Desigo CC**

Secure operating environment
Optimum comfort
Complex control
Easy maintenance
Continuous optimization
Integrated solution