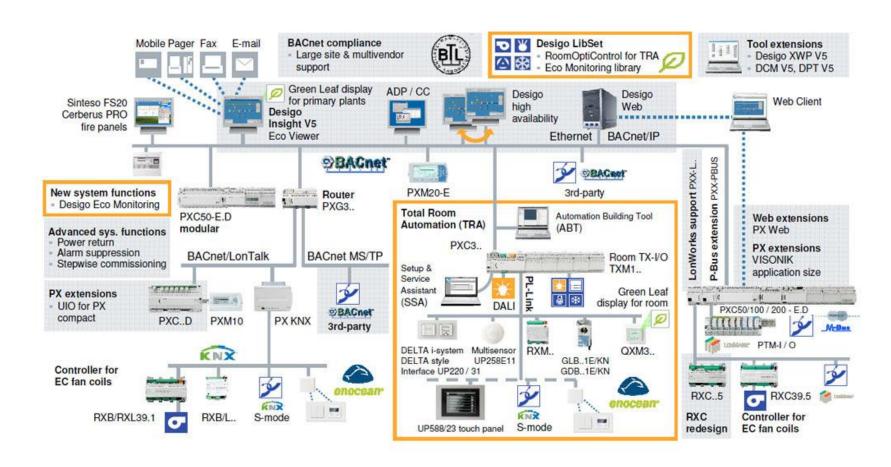

# **Building Management System Desigo CC**

Secure operating environment
Optimum comfort
Complex control
Easy maintenance
Continuous optimization
Integrated solution

## Standard protocols

**BACnet** 

Modbus

OPC

**DALI** 

M-Bus

**SNMP** 

# Management Stations Desigo Insight MM8000

Management and control station

Automatic local heat distribution 
Automatic Air Recirculation System

**Emergency Management Station** 

Automatic Fire Alarm System