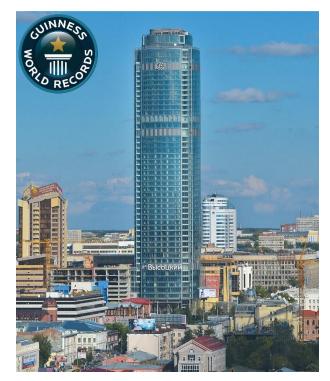

#### **MULTIFUNCTIONAL TOWERS**

VYSOTSKY TOWER. The tallest tower in the North (acc. to GUINNESS Book)
H-188m 54 floors

- •BMS Building management system based on Siemens DesigoInsight software
- •Fire alarm system based on Siemens Cerberus Pro system
- •IACID Access control and Intrusion protection system Management station Siemens MM8000