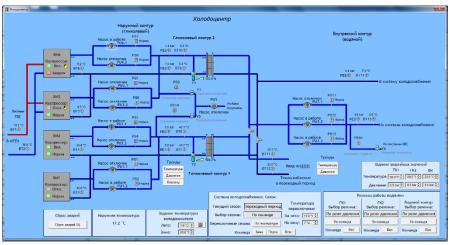

## **HVAC Management**

**Automatic Air Recirculation System** 

Automatic Air Conditioning System

Automatic local heat distribution