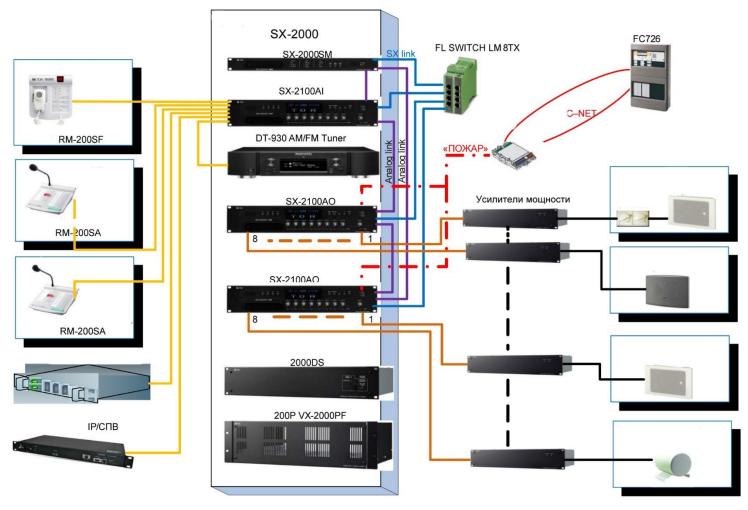

## Air Terminal ROSHCHINO Tyumen

Total area -15 000 m<sup>2</sup>

- BMS Building management system based on Siemens Desigo Insight software
- HVAC management systems based on Siemens solutions
- Fire alarm system based on Siemens Cerberus Pro system
- Automatic Fire Suppression based on Siemens Cerberus Pro X10 system
- IACID Access control and Intrusion protection system
- Warning notification and evacuation management system based on TOA solution
- Power distribution, Automatic Lighting Management System, electrical equipment and candlelight based on Siemens solutions

Management station Siemens Cerberus Pro, MM8000