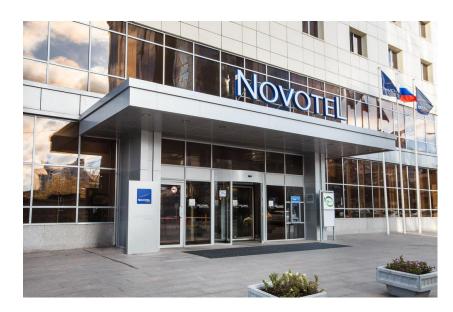

#### HOTEL NOVOTEL YEKATERINBURG

Total area -12 000 m<sup>2</sup> 10 floors

- **BMS** Building management system based on Siemens DesigoInsight
- Power distribution, electrical equipment and candlelight based on Siemens solutions Management station DesigoInsight