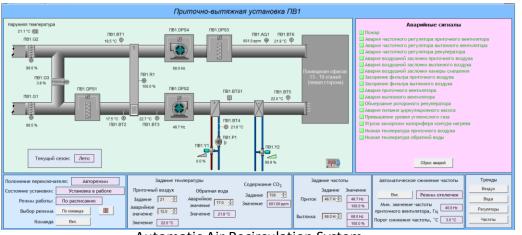

### Management Stations Desigo Insight MM8000

Management and control station

Automatic local heat distribution 
Automatic Air Recirculation System

**Emergency Management Station** 

Automatic Fire Alarm System

### **HVAC Management**

**Automatic Air Recirculation System** 

Automatic Air Conditioning System

Automatic local heat distribution