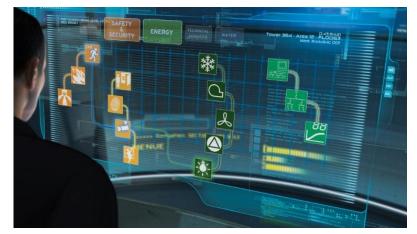

### **Building Management System (BMS)**

### **Building Management System Desigo CC**

Secure operating environment
Optimum comfort
Complex control
Easy maintenance
Continuous optimization
Integrated solution

### Standard protocols

**BACnet** 

Modbus

OPC

**DALI** 

M-Bus

**SNMP** 

### Management Stations Desigo Insight MM8000

Management and control station

Automatic local heat distribution 
Automatic Air Recirculation System

**Emergency Management Station** 

Automatic Fire Alarm System