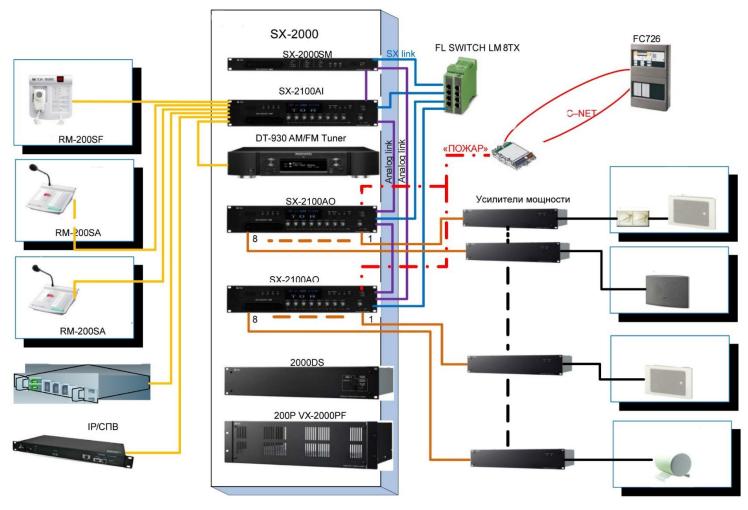

### **Annunciation & Evacuation Alarm System**

### WATERPARK ROSTOV-ON-DON

Total area -22 000 m<sup>2</sup>

- BMS Building management system based on Siemens DesigoInsight software
- Fire alarm system based on Siemens Cerberus Pro system
- Warning notification and evacuation management system based on TOA solution
- CCTV Video surveillance
- Power distribution, electrical equipment and candlelight based on Siemens solutions Management station MM8000

### **Air Terminal ROSHCHINO Tyumen**

Total area -15 000 m<sup>2</sup>

- **BMS** Building management system based on Siemens Desigo Insight software
- HVAC management systems based on Siemens solutions
- Fire alarm system based on Siemens Cerberus Pro system
- Automatic Fire Suppression based on Siemens Cerberus Pro X10 system
- IACID Access control and Intrusion protection system
- Warning notification and evacuation management system based on TOA solution
- Power distribution, Automatic Lighting Management System, electrical equipment and candlelight based on Siemens solutions