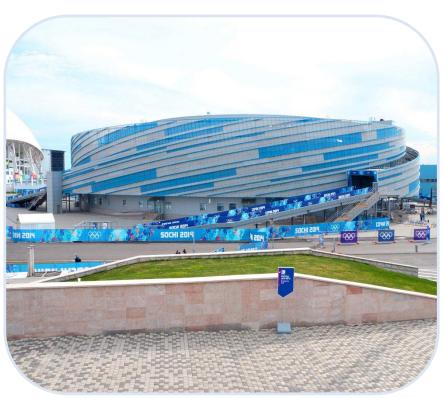

### **SPORTS VENUES**

SMALL ICE ARENA SOCHI. Olympic venue in 2014 Capacity: 7 thousand seats Total area -22 870 m

- •BMS Building management system based on Siemens DesigoInsight software
- •Fire alarm system based on Siemens Cerberus Pro system
- •IACID Access control and Intrusion protection system Management station Siemens MM8000