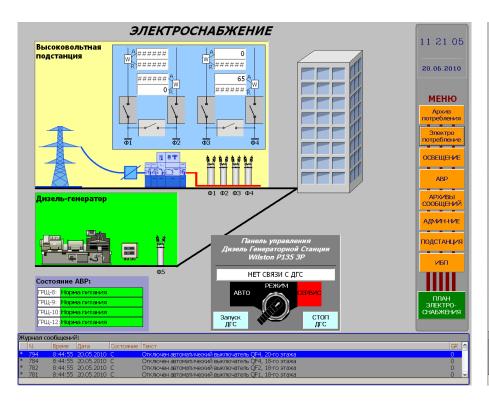

### **Totally Integrated Power**

**Electric Light and Power** 

**Automatic Lighting Management System** 

Fire alarm system based on Siemens Cerberus Pro system

Warning notification and evacuation management system based on Siemens solution

**CCTV** - Video surveillance based on **Siemens** solution

**Power distribution**, electrical equipment and candlelight based on **Siemens** solutions Management station MM8000