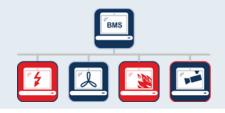

### **Building Management System (BMS)**

### **Fire Safety**

Automatic Fire Alarm System

**Automatic Fire Suppression** 

Annunciation & Evacuation Alarm System

**Automatic Smoke Exhaust Systems** 

### Video Surveillance Access Control & Security Systems

Video Surveillance System

**Access Control** 

**Security Management System** 