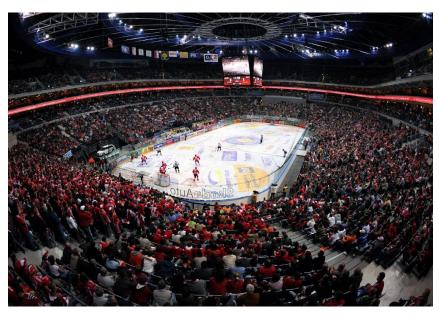

### **SPORTS VENUES**

SMALL ICE ARENA SOCHI. Olympic venue in 2014 Capacity: 7 thousand seats Total area -22 870 m

- •BMS Building management system based on Siemens DesigoInsight software
- •Fire alarm system based on Siemens Cerberus Pro system
- •IACID Access control and Intrusion protection system Management station Siemens MM8000