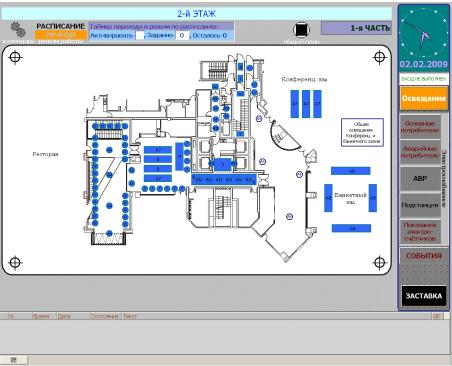

### **Building Management System (BMS)**

### **Building Management System Desigo CC**

Secure operating environment
Optimum comfort
Complex control
Easy maintenance
Continuous optimization
Integrated solution

### Management Stations Desigo Insight MM8000

Management and control station

Automatic local heat distribution 
Automatic Air Recirculation System

**Emergency Management Station** 

Automatic Fire Alarm System