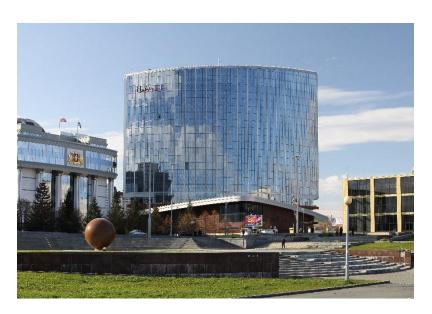

### **HYATT REGENCY EKATERINBURG**

Total area -34 000 m<sup>2</sup> 20 floors

- FIRE ALARM system based on Siemens Sinova
- IACID Access control and Intrusion protection system
- CCTV Video surveillance Management station MM8000