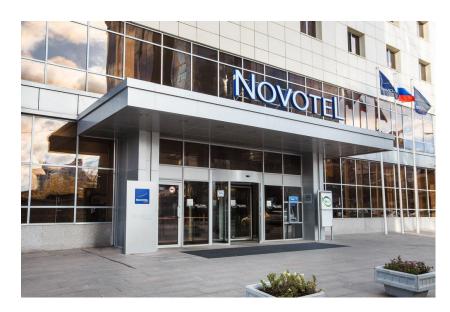

### **NOVOTEL EKATERINBURG**

Total area -12 000 m<sup>2</sup> 10 floors

- BMS Building management system based on Siemens DesigoInsight
- Power distribution, electrical equipment and candlelight based on Siemens solutions Management station DesigoInsight