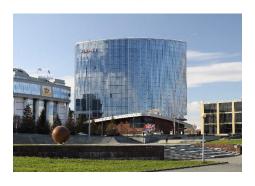

### **HYATT REGENCY EKATERINBURG**

Total area -34 000 m<sup>2</sup> 20 floors

- FIRE ALARM system based on Siemens Sinova
- IACID Access control and Intrusion protection system
- CCTV Video surveillance Management station MM8000