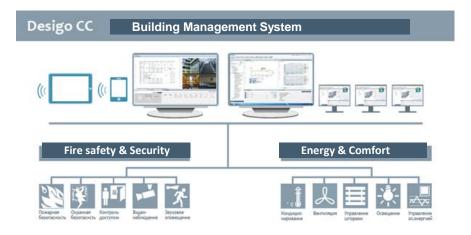

### **Building Management System Desigo CC**

Secure operating environment
Optimum comfort
Complex control
Easy maintenance
Continuous optimization
Integrated solution

### Standard protocols

**BACnet** 

Modbus

OPC

**DALI** 

M-Bus

**SNMP** 

### Management Stations Desigo Insight MM8000

Management and control station

Automatic local heat distribution 
Automatic Air Recirculation System

**Emergency Management Station** 

Automatic Fire Alarm System

Video Surveillance & Access control

### **HVAC Management**

**Automatic Air Recirculation System** 

Automatic Air Conditioning System

Automatic local heat distribution

### **Totally Integrated Power**

**Electric Light and Power** 

**Automatic Lighting Management System** 

### **Fire Safety**

Automatic Fire Alarm System

**Automatic Fire Suppression** 

Annunciation & Evacuation Alarm System

**Automatic Smoke Exhaust Systems** 

### Video Surveillance Access Control & Security Systems

Video Surveillance System

**Access Control** 

**Security Management System** 

## Information Technologies & Telecommunication

Internet

Telephony

Radio and Television