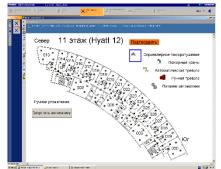

**HYATT REGENCY** first prize in the hotel chain

RESIDENCE OF PRESIDENT OF RF IN URAL FEDERAL DISTRICT

**BUSINESS CENTER PALLADIUM** 

### **HYATT REGENCY EKATERINBURG**

Total area -34 000 m<sup>2</sup> 20 floors

- FIRE ALARM system based on Siemens Sinova
- IACID Access control and Intrusion protection system
- CCTV Video surveillance Management station MM8000