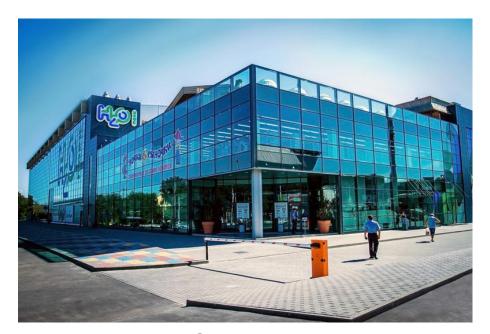

### WATERPARK ROSTOV-ON-DON

Total area -22 000 m<sup>2</sup>

- BMS Building management system based on Siemens DesigoInsight software
- Fire alarm system based on Siemens Cerberus Pro system
- Warning notification and evacuation management system based on TOA solution
- CCTV Video surveillance
- Power distribution, electrical equipment and candlelight based on Siemens solutions Management station MM8000