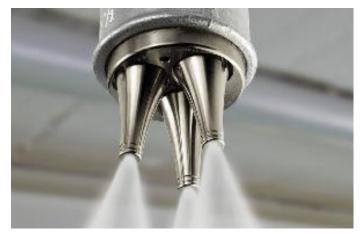

### **Fire Safety**

Automatic Fire Alarm System

**Automatic Fire Suppression** 

Annunciation & Evacuation Alarm System

**Automatic Smoke Exhaust Systems** 