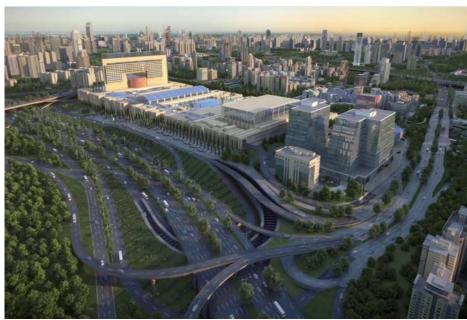

## COMMERCIAL AND HOTEL COMPLEX MAGELLAN. HEADQUARTERS of oil company ROSNEFT

Total area -100 000 m<sup>2</sup>

- BMS Building management system based on Siemens DesigoInsight software
- Fire alarm system based on Siemens Cerberus Pro system
- Gas fire extinguishing system based on Siemens Cerberus Pro X10 system
- IACID Access control and Intrusion protection system
- Warning notification and evacuation management system based on TOA solution
- Power distribution, electrical equipment and candlelight based on Siemens solutions Management station MM8000