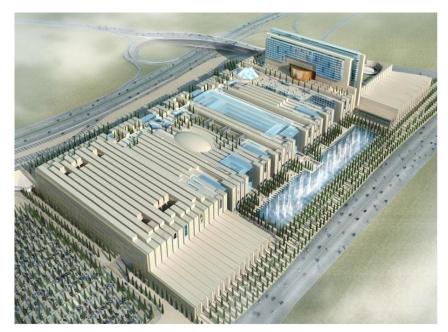

### SHOPPING AND ENTERTAINMENT MALLS

IRAN MALL, Tehran, Iran

### **Building Management System**

AVA3i has concluded EPC contract for BMS system of the whole complex including: Trading area: 650 shops, Infrastructure objects: Expo, Ice rink, Lake, Persian Garden

Car Parking places: 20 000

2 Hotels 5 stars

Total area - 1 950 000 m <sup>2</sup>

Efficiency class A according to EN15232