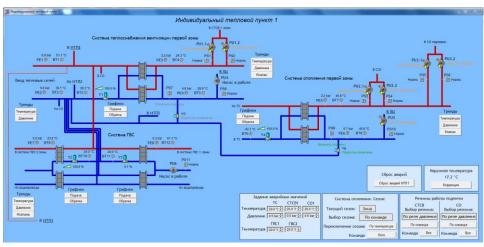

### **HVAC Management**

**Automatic Air Recirculation System** 

Automatic Air Conditioning System

Automatic local heat distribution