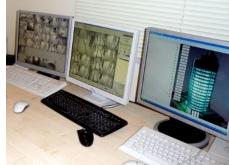

### Management Stations Desigo Insight MM8000

Management and control station

Automatic local heat distribution 
Automatic Air Recirculation System

**Emergency Management Station** 

Automatic Fire Alarm System

### **HVAC Management**

**Automatic Air Recirculation System** 

Automatic Air Conditioning System

Automatic local heat distribution