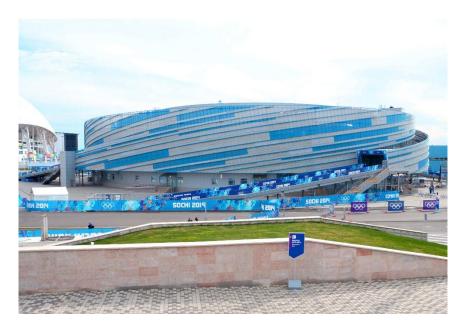

### **SPORTS VENUES**

SMALL ICE ARENA SOCHI. Olympic venue in 2014 Capacity: 7 thousand seats Total area -22 870 m

- •BMS Building management system based on Siemens DesigoInsight software
- •Fire alarm system based on Siemens Cerberus Pro system
- •IACID Access control and Intrusion protection system Management station Siemens MM8000