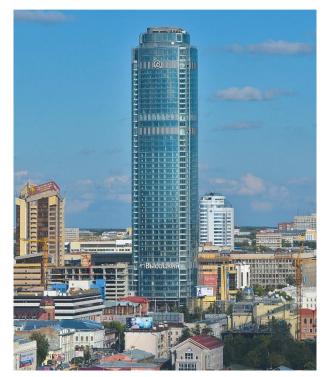

### **MULTIFUNCTIONAL TOWERS**

VYSOTSKY TOWER. The tallest tower in the North (acc. to GUINNESS Book)

H-188m 54 floors

- •Fire alarm system based on Siemens Cerberus Pro system
- •IACID Access control and Intrusion protection system Management station Siemens MM8000