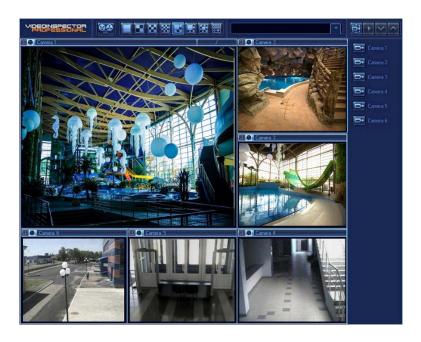

### WATERPARK ROSTOV-ON-DON

Total area -22 000 m<sup>2</sup>

- BMS Building management system based on Siemens DesigoInsight software
- Fire alarm system based on Siemens Cerberus Pro system
- Warning notification and evacuation management system based on TOA solution
- CCTV Video surveillance
- Power distribution, electrical equipment and candlelight based on Siemens solutions Management station MM8000

### Air-freight terminal, KOLTSOVO Ekaterinburg Total area -19 185 m<sup>2</sup>

- **BMS** Building management system based on Siemens Desigo Insight software
- HVAC management systems based on Siemens solutions
- CCTV Video surveillance
   Management station Desigo Insight