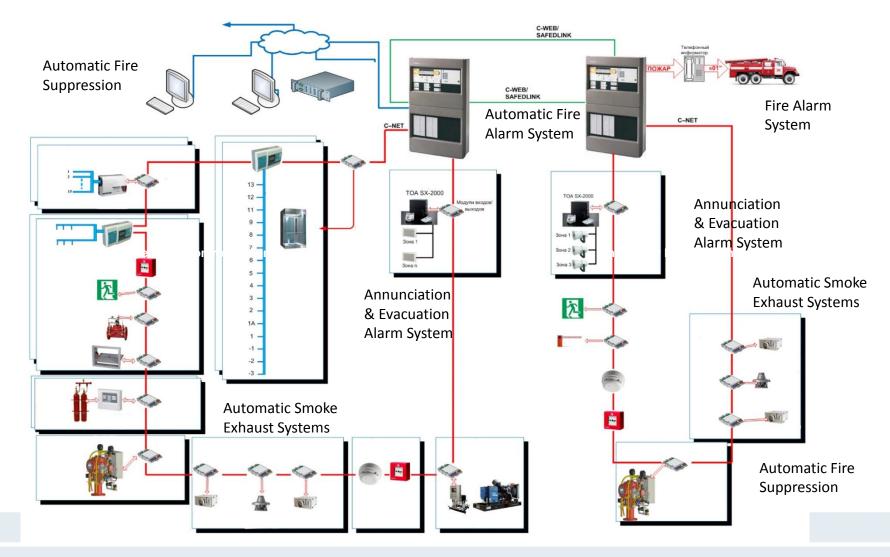

### **Fire Safety**

Automatic Fire Alarm System

**Automatic Fire Suppression** 

Annunciation & Evacuation Alarm System

**Automatic Smoke Exhaust Systems** 

### **Fire Safety**

### **Annunciation & Evacuation Alarm System**