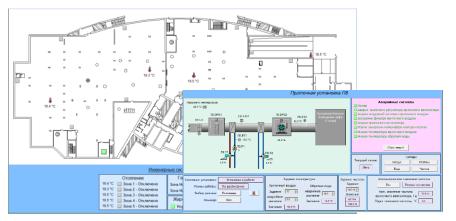

### Management Stations Desigo Insight MM8000

Management and control station

Automatic local heat distribution 
Automatic Air Recirculation System

**Emergency Management Station** 

Automatic Fire Alarm System

### **HVAC Management**

**Automatic Air Recirculation System** 

Automatic Air Conditioning System

Automatic local heat distribution

### **Fire Safety**

Automatic Fire Alarm System

**Automatic Fire Suppression** 

Annunciation & Evacuation Alarm System

**Automatic Smoke Exhaust Systems** 

### Video Surveillance Access Control & Security Systems

Video Surveillance System

**Access Control** 

**Security Management System** 