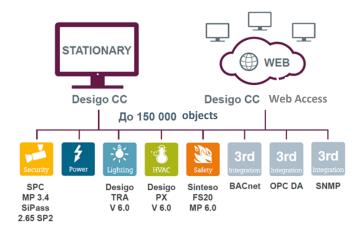

### **Building Management System Desigo CC**

Secure operating environment
Optimum comfort
Complex control
Easy maintenance
Continuous optimization
Integrated solution

### Standard protocols

**BACnet** 

Modbus

OPC

**DALI** 

M-Bus

**SNMP** 

### Management Stations Desigo Insight MM8000

Management and control station

Automatic local heat distribution 
Automatic Air Recirculation System

**Emergency Management Station** 

Automatic Fire Alarm System

Video Surveillance & Access control

### **HVAC Management**

**Automatic Air Recirculation System** 

Automatic Air Conditioning System

Automatic local heat distribution

### **Totally Integrated Power**

**Electric Light and Power** 

**Automatic Lighting Management System** 

### **Fire Safety**

Automatic Fire Alarm System

**Automatic Fire Suppression** 

Annunciation & Evacuation Alarm System

**Automatic Smoke Exhaust Systems** 

### Video Surveillance Access Control & Security Systems

Video Surveillance System

**Access Control** 

**Security Management System** 