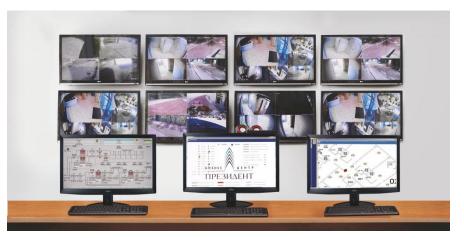

**HYATT REGENCY** first prize in the hotel chain

RESIDENCE OF PRESIDENT OF RF IN URAL FEDERAL DISTRICT

**BUSINESS CENTER PALLADIUM** 

### RESIDENCE OF PRESIDENT OF RUSSIAN FEDERATION IN URAL FEDERAL DISTRICT

BMS - Design of Building management system based on Siemens Desigo Insight

**HVAC -** Design based on **Siemens** products Acvatix

Fire alarm system based on Siemens Cerberus Pro system

Warning notification and evacuation management system based on Siemens solution

**CCTV** - Video surveillance based on **Siemens** solution

**Power distribution**, electrical equipment and candlelight based on **Siemens** solutions Management station MM8000