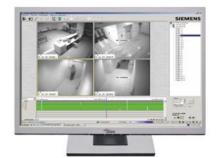

Video Surveillance & Access control

### Video Surveillance Access Control & Security Systems

Video Surveillance System

**Access Control** 

**Security Management System** 