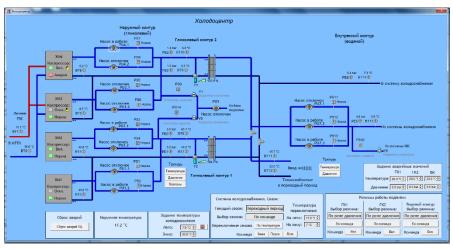

### Management Stations Desigo Insight MM8000

Management and control station

Automatic local heat distribution 
Automatic Air Recirculation System

**Emergency Management Station** 

Automatic Fire Alarm System

### **HVAC Management**

**Automatic Air Recirculation System** 

Automatic Air Conditioning System

Automatic local heat distribution