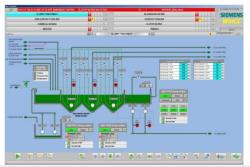

# **Automation of Water treatment plant. QASCO**

#### MAIN SYSTEM FUNCTIONS

- Process sequences
- Safety interlocking
- Feed water control
- Make-up water control
- Open- and closed cycle water control
- 1000 transmitters, 200 motors
- Interfaces with packages

#### **SCOPE OF WORK**

- Project design and software development
- Procurement and cubicle manufacturing
- Installation & Commissioning

- PLC SIEMENS SIMATIC S7-416H + ET200M
- PCS Simatic PCS7 v8.0
- VVVF Drives Sinamics: 80 pcs
- Sensors and Actuators: 360 pcs