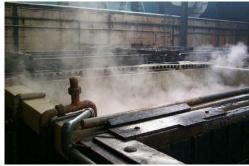

# Automation of wire-galvanization process. NLMK

#### MAIN SYSTEM FUNCTIONS

- Control of conveyors, valves and motors
- Wire-line speed master
- Control of temperature of the molten zinc and the annealing furnace
- Control of temperature and level of acid in the pickling and fluxing baths
- Control of drying temperature of the wire

#### **SCOPE OF WORK**

- Project design and software development
- Procurement and cubicle manufacturing
- Installation & Commissioning

- PLC SIEMENS SIMATIC S7-414-2DP + ET200M
- Operator Workstation Panel PC 677-15 + WinCC flexible;
- VSD MICROMASTER 440, Siemens 62 pcs .;
- Digital signals 300;
- Analog signals 32;
- Encoders -20 pcs.
- SITRANS level meters 5 pcs.