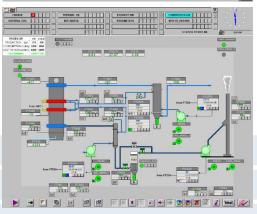

# Automation of lime production. Sysert

#### MAIN SYSTEM FUNCTIONS

- Material handling and dosing systems
- Lime-furnace process controls
- Product handling systems
- · Advances diagnostic and reporting features

#### **SCOPE OF WORK**

- Project design and software development
- · Procurement and cubicle manufacturing
- Installation & Commissioning

- Siemens PCS 7 v 7.1 including software and hardware tools and components
- Siemens PLCs 416-2 with ET 200M distributed IOs
- VVVF Drives Omron 30-75 kW 18 pcs
- Digital IOs 756 pcs;
- Analog IOs– 260 pcs;
- Weighing modules SIWAREX 8 pcs
- Level measurement SITRANS LR400 HART 4 pcs.