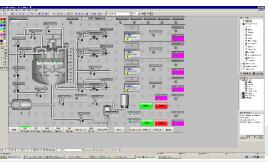

#### **Distributed control system**

#### SIMATIC PCS7 distributed control system

Distributed control system for process automation with a variety of functions.