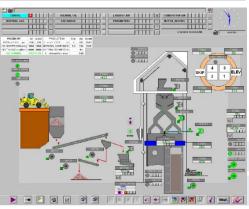

# Automation of cement-bonded particle (CBP) boards production. Tyumen

#### MAIN SYSTEM FUNCTIONS

- Material-handling and transportation systems;
- Material mixing and dosing systems
- Pressing, forming and heating systems
- Product handling, transportation and stacking

#### **SCOPE OF WORK**

- Project design and software development
- Procurement and cubicle manufacturing
- Installation & Commissioning

- SIEMENS SIMATIC Box IPC WinAC, ET200S;
- Siemens WinCC HMI
- Control cubicles 8 pcs;
- Local control panels 5 pcs;
- Digital IOs 1200 pcs;
- Analog IOs– 8 pcs;
- Weighing modules SIWAREX 4 pcs;
- VVVF Drives Siemens Sinamics 20 pcs;
- Soft-Starters Siemens Sirius 3RW 5 pcs;
- Material-tracking system;
- Press-control package;
- Dosing stations.