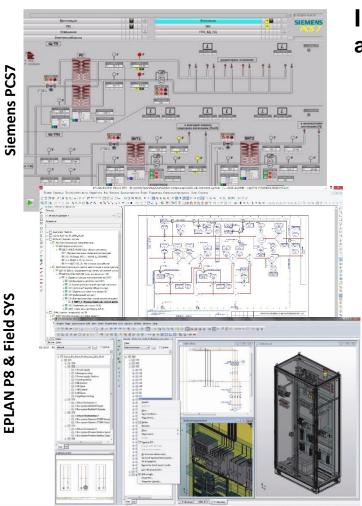

#### **Distributed control system**

#### SIMATIC PCS7 distributed control system

Distributed control system for process automation with a variety of functions.