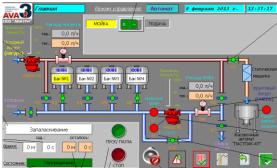

#### **Distributed control system**

#### SIMATIC PCS7 distributed control system

Distributed control system for process automation with a variety of functions.