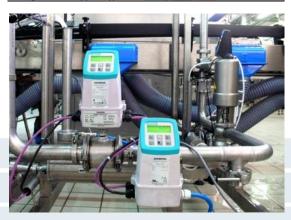

#### **Distributed control system**

#### SIMATIC PCS7 distributed control system

Distributed control system for process automation with a variety of functions.