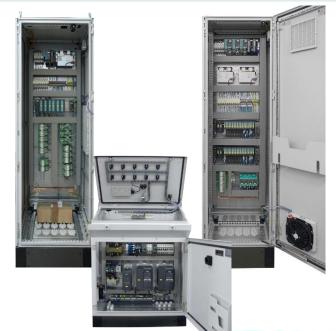

#### Manufacturing and supplies

#### Own assembly shop:

- Selection of reliable and proven vendors and suppliers;
- Low –voltage distribution, MCC and automation cubicles,
- Supplies of power equipment, instrumentation
- System integration tests;
- Factory acceptance tests with customers' participation
- Own material and spare stock house