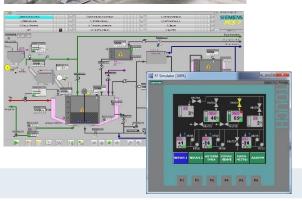

#### **Distributed control system**

#### SIMATIC PCS7 distributed control system

Distributed control system for process automation with a variety of functions.