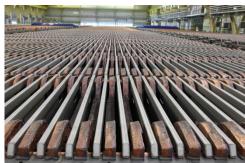

# Automation of wire-galvanization process. NLMK

#### MAIN SYSTEM FUNCTIONS

- Control of conveyors, valves and motors
- Wire-line speed master
- Control of temperature of the molten zinc and the annealing furnace
- Control of temperature and level of acid in the pickling and fluxing baths
- Control of drying temperature of the wire

#### **SCOPE OF WORK**

- Project design and software development
- Procurement and cubicle manufacturing
- Installation & Commissioning

- PLC SIEMENS SIMATIC S7-414-2DP + ET200M
- Operator Workstation Panel PC 677-15 + WinCC flexible;
- VSD MICROMASTER 440, Siemens 62 pcs .;
- Digital signals 300;
- Analog signals 32;
- Encoders -20 pcs.
- SITRANS level meters 5 pcs.