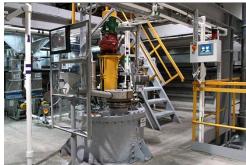

# Automation of tellurium production plant. UMMC

#### MAIN SYSTEM FUNCTIONS

- Automatic control of the tellurium production stages
- Process interlocking and diagnostics
- Recipe management
- Control of the vacuum system

#### **SCOPE OF WORK**

- Project design and software development
- Procurement and cubicle manufacturing
- Installation & Commissioning

#### **AUTOMATION SYSTEMS AND COMPONENTS**

PLC - SIEMENS SIMATIC S7-416-3DP + ET200M Operator Workstation – Siemens PC + PCS7 Node operator panel – Siemens KP700 – 9 pcs. VSD Sinamics G120, Siemens - 18 pcs . Digital signals - 800 Analog signals - 200