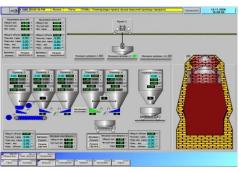

#### **Distributed control system**

#### SIMATIC PCS7 distributed control system

Distributed control system for process automation with a variety of functions.