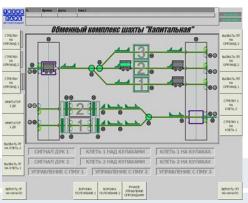

#### Automation of exchange station of Emerald mine "K"

#### MAIN SYSTEM FUNCTIONS

- Management of transport wagons;
- Management of reloading facilities;
- Coordinating the work of the exchange station with the mining lift units.

#### **SCOPE OF WORK**

- Project design and software development
- · Procurement and cubicle manufacturing
- Installation & Commissioning

#### **AUTOMATION SYSTEMS AND COMPONENTS**

PLC - SIEMENS SIMATIC S7-315-2DP + ET200M Operator Workstation – Siemens Panel PC + WinCC Flexible Digital signals - 300 Analog signals - 5