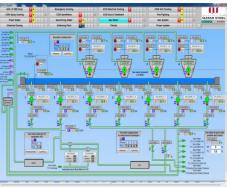

#### MAIN SYSTEM FUNCTIONS

- Material-handling and transportation systems;
- Material mixing and dosing systems
- Pressing, forming and heating systems
- Product handling, transportation and stacking

#### **SCOPE OF WORK**

- Project design and software development
- Procurement and cubicle manufacturing
- Installation & Commissioning

- SIEMENS SIMATIC Box IPC WinAC, ET200S;
- Siemens WinCC HMI
- Control cubicles 8 pcs;
- Local control panels 5 pcs;
- Digital IOs 1200 pcs;
- Analog IOs– 8 pcs;
- Weighing modules SIWAREX 4 pcs;
- VVVF Drives Siemens Sinamics 20 pcs;
- Soft-Starters Siemens Sirius 3RW 5 pcs;
- Material-tracking system;
- Press-control package;
- Dosing stations.