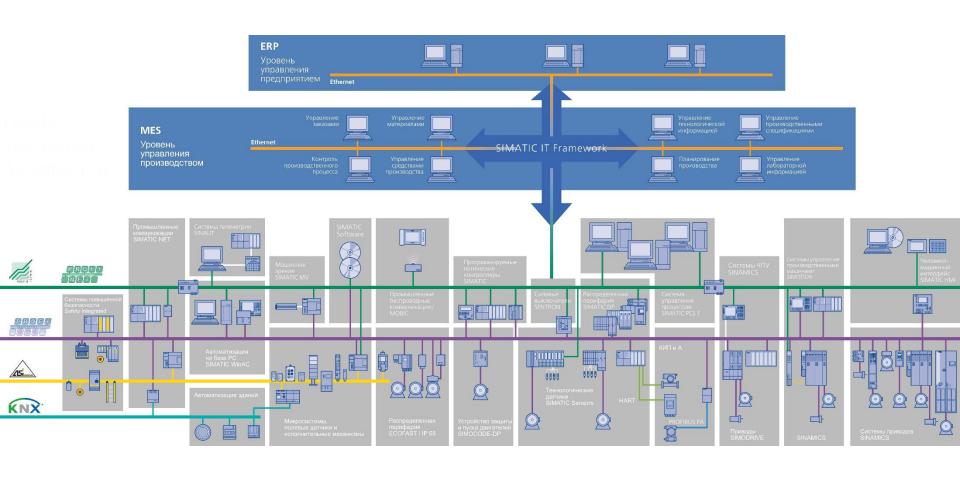

#### **Total Automation for Industry Automation(TIA)**

#### **AVATRI Industry Automation**

#### Processes:

A full range of products and systems for automation solutions in all areas of production and processing

- Basic Products:
- SIMATIC automation systems
- SIMATIC HMI visualization system
- SIMATIC software
- SIMATIC PCS 7 (PCS) Process Control System;
- Automation PC-based
- SIEMENS Instrumentation and Process Analytics
- SINAMICS Drives
- MES solutions based on SIMATIC IT

#### **Distributed control system**

#### SIMATIC PCS7 distributed control system

Distributed control system for process automation with a variety of functions.