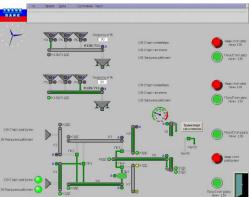

#### Automation of lime production. Bogdanovich

#### MAIN SYSTEM FUNCTIONS

- Material handling and dosing systems
- Lime-furnace process controls
- Product handling systems
- Advances diagnostic and reporting features

#### **SCOPE OF WORK**

- Project design and software development
- Procurement and cubicle manufacturing
- Installation & Commissioning

- Siemens PCS 7 v 7.1 including software and hardware tools and components
- PLCs Siemens 416-2 with ET 200M distributed IOs