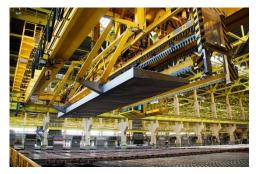

# Automation of roll inspection and cooling line. Evraz NTMK

#### MAIN SYSTEM FUNCTIONS

- Control group drive roller conveyors
- · Management of cooling refrigerators
- Control of rolls tilters

#### **SCOPE OF WORK**

- Project design and software development
- Procurement and cubicle manufacturing
- Installation & Commissioning

- PLC Siemens S7-317-DP + ET200S;
- Operator Workstation MP377 + WinCC flexible;
- VSD MICROMASTER 440, Siemens 22 pcs .;
- Digital signals 550;
- Analog signals 85;
- Encoders -13 pc.