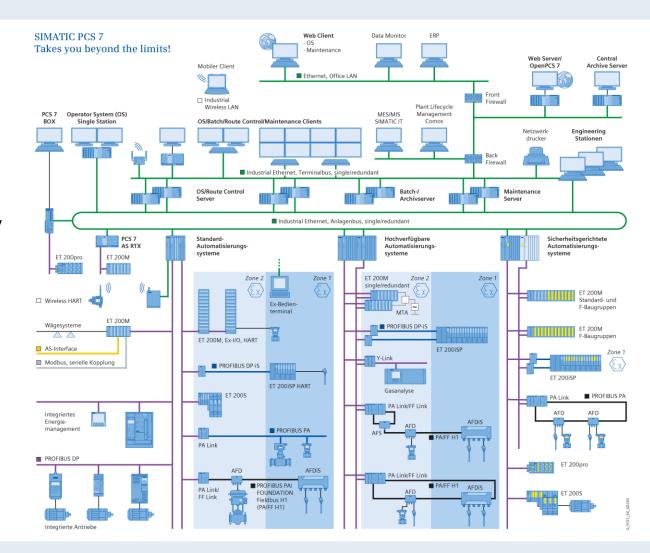

#### **Distributed control system**

#### SIMATIC PCS7 distributed control system

Distributed control system for process automation with a variety of functions.