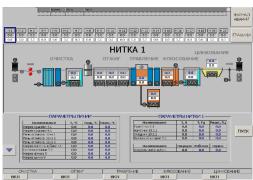

# Automation of wire-galvanization process. NLMK

#### MAIN SYSTEM FUNCTIONS

- Control of conveyors, valves and motors
- Wire-line speed master
- Control of temperature of the molten zinc and the annealing furnace
- Control of temperature and level of acid in the pickling and fluxing baths
- Control of drying temperature of the wire

#### **SCOPE OF WORK**

- Project design and software development
- Procurement and cubicle manufacturing
- Installation & Commissioning

- PLC SIEMENS SIMATIC S7-414-2DP + ET200M
- Operator Workstation Panel PC 677-15 + WinCC flexible;
- VSD MICROMASTER 440, Siemens 62 pcs .;
- Digital signals 300;
- Analog signals 32;
- Encoders -20 pcs.
- SITRANS level meters 5 pcs.