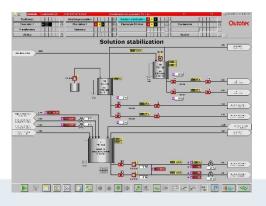

# Automation of copper-refining plant. UMMC

#### MAIN SYSTEM FUNCTIONS

- Control of Electrolyte solution: preparation, stabilization & filtration
- Control of electrolyte process by transformer-rectifier
- Control of solution circulation, incoming and outgoing
- Control of process water, reagent feed, sumps conditions and utilities
- Monitoring of anode and cathode treating machines, technological cranes, filters
- Communication to MES

#### **SCOPE OF WORK**

- Project design and software development
- Procurement and cubicle manufacturing
- Installation & Commissioning

- PLC SIEMENS SIMATIC S7-417-5H + ET200M
- PCS Siemens PCS7 2 pcs.
- Redundant Workstations Siemens
- Redundant Servers Siemens PC –PC 2 pcs.
- VSD ACS800, ABB 80 pcs .;
- Sensors & Actuators by Profibus-PA 400 pcs.